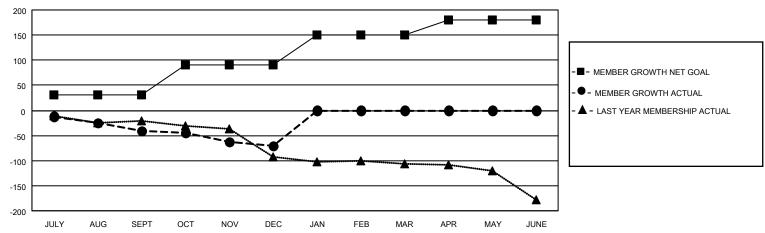

## District 24 L

| Clubs         |               |             |               | Members               |                       |                         |                                                    |  |
|---------------|---------------|-------------|---------------|-----------------------|-----------------------|-------------------------|----------------------------------------------------|--|
|               | RESULTS FOR   | R 2020-2021 |               | RESULTS FOR 2020-2021 |                       |                         |                                                    |  |
| QUARTER       | NEW CLUB GOAL | NEW CLUBS   | DROPPED CLUBS | QUARTER MEMB          | ER GROWTH NET<br>GOAL | MEMBER GROWTH<br>ACTUAL | DROPPED<br>MEMBERS ACTUAL<br>(including transfers) |  |
| JULY/AUG/SEPT | 1             | 0           | 1             | JULY/AUG/SEPT         | 30                    | 42                      | 71                                                 |  |
| OCT/NOV/DEC   | 0             | 0           | 0             | OCT/NOV/DEC           | 60                    | 53                      | 80                                                 |  |
| JAN/FEB/MAR   | 1             | 0           | 0             | JAN/FEB/MAR           | 60                    | 0                       | 0                                                  |  |
| APR/MAY/JUNE  | 0             | 0           | 0             | APR/MAY/JUNE          | 30                    | 0                       | 0                                                  |  |

#### GOALS AND ACTUAL MEMBERS CUMULATIVE

| DROPPED CLUBS: 1 |     | 30 CLUBS OF 95 ADDED 1 OR MORE<br>NEW MEMBERS | GENDER DISTRIBUTION  MALE 1,627 (64.11%)  FEMALE 911 (35.89%) |                                         |     |
|------------------|-----|-----------------------------------------------|---------------------------------------------------------------|-----------------------------------------|-----|
| DROPPED MEMBERS  |     |                                               | I LIVIALL                                                     | 311 (03.0076)                           |     |
| DECEASED         | 32  | CLICK HERE FOR CUMULATIVE                     | TOTAL FAMILY UNIT MEMBERS                                     |                                         | 477 |
| CLUB CANCELLED   | 0   | MEMBERSHIP DATA                               |                                                               | 2 2 1 1 1 1 1 1 1 1 1 1 1 1 1 1 1 1 1 1 | 240 |
| OTHER 119        |     |                                               | FAMILY MEMBERS PAYING HALF DUES                               |                                         | 240 |
| TOTAL            | 151 |                                               |                                                               |                                         |     |